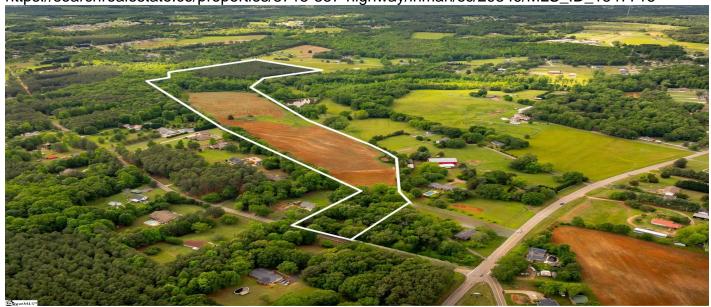

# 3715 357 Highway, Inman, 29349, SC

https://searchrealestate.co/properties/3715-357-highway/inman/sc/29349/MLS\_ID\_1547715

Price - \$900,000

Lot Size DOM

40.0000 164 Days

### **Description**

Welcome to a truly exceptional property. The property features an incredible mix of rolling pastureland, a creek, and mature timber thus offering endless opportunities for farming, recreation, or simply enjoying the natural beauty. Located just ±8 minutes from Campobello, ±10 minutes from Greer, ±15 minutes from Landrum, and ±30 minutes from Greenville, it offers a rare combination of serene seclusion and easy access to nearby towns and amenities. This is more than just land, this property is a lifestyle. Whether you're envisioning a peaceful retreat, a family homestead, or a working farm, this property has the potential to make those dreams a reality. Opportunities like this are rare. Schedule your showing today and see it for yourself!