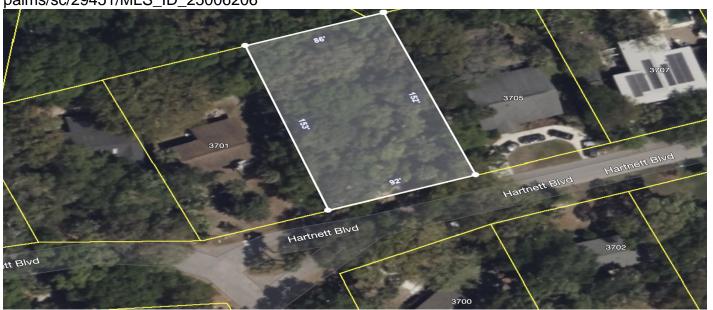

# 3703 Hartnett Boulevard, Isle of Palms, 29451, SC

https://searchrealestate.co/properties/3703-hartnett-boulevard/isle-of-palms/sc/29451/MLS\_ID\_25006206

Price - \$1,590,000

Lot Size DOM

0.3000 129 Days

## **Description**

Large lot 2 blocks from the beach straight on the corner of 37th Ave and Hartnett Blvd. This Lot is also listed as a new construction home on MLS # 24025185. You can build over 5000 sq. ft on this lot. There are four large live oak trees on the corners which frame the property. The interior used to have a home that was demolished after Hugo, which can be cleared substantially. A survey is available for review.