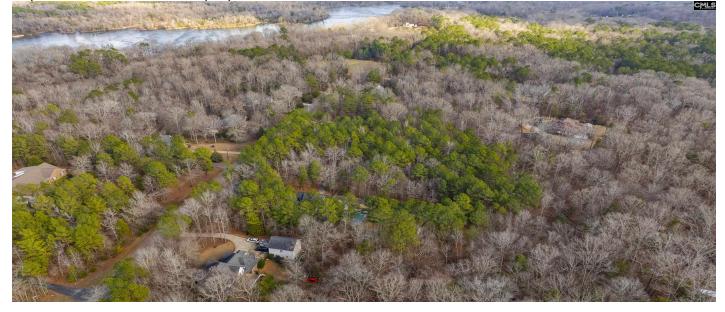

#### Description

This beautiful, fully surveyed, 4.26-acre wooded property offers a unique opportunity to create your dream home or investment property in a peaceful, natural setting. Once two separate parcels, this property has now been combined into one, on a road filled with custom built homes. The rolling terrain, complemented by mature timber, provides both privacy and a stunning backdrop for any future development. Access is easy with a roughed in driveway. Situated within the highly desirable Lexington/Richland 5 School District. Whether you're looking to build a private retreat or invest in a prime piece of land, this property presents an ideal opportunity. Don't miss out on this exceptional piece of land—contact us today for more information or to schedule a viewing! Disclaimer: CMLS has not reviewed and, therefore, does not endorse vendors who may appear in listings.