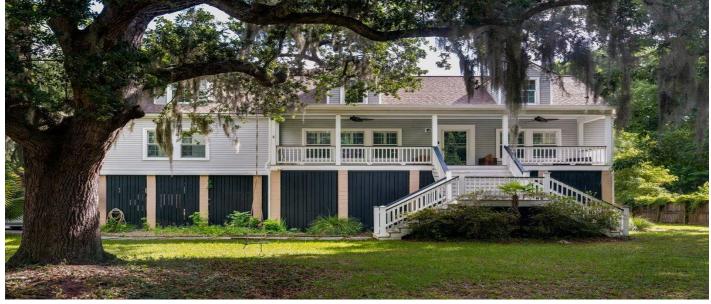

## Description

Five-bedroom home in Mt. Pleasant's, established Copahee View neighborhood. The elevated home sits on 1/3 acre, corner lot with a fenced in backyard. Giant, Spanish Moss drenched live oak with the perfect swing provides ample shade for the large yard. Dining, living, and kitchen are all connected to create an open and inviting atmosphere with an enclosed sunroom off the kitchen. The primary suite is split from the two additional bedrooms and full bath, which completes the main living floor. The primary suite offers a walk-in closet, dual vanity with granite top, oversized soaking tub, and separate shower. Upstairs is a large open living area with two additional spacious bedrooms and a full bath. The elevated construction allows for plenty of parking. Owner is a licensed real estate agent.