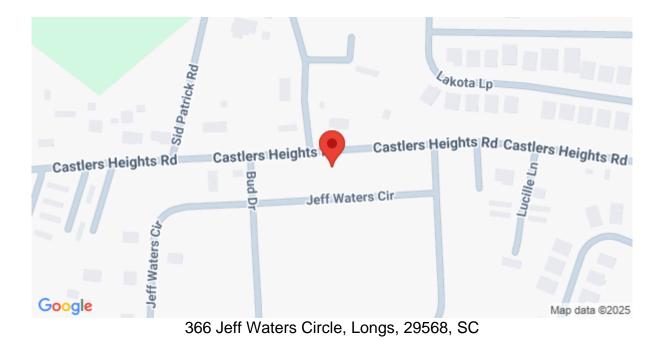

thermostat, front door light and lock, and video doorbell from your smartphone or with voice commands to Alexa. \*Photos are of a similar Kerry home. Pictures, photographs, colors, features, and sizes are for illustration purposes only and will vary from the homes as built. Home and community information, including pricing, included features, terms, availability and amenities, are subject to change and prior sale at any time without notice or obligation. Square footage dimensions are approximate. Equal housing opportunity builder.

# SEE THIS PROPERTY



# **James Schiller**

Realtor, Brand Name Real Estate

Phone: 18434788061

Email: jameseschiller@gmail.com

# **Check On Site**



https://searchrealestate.co/properties/366-jeff-waters-circle/longs/sc/29568/MLS\_ID\_2421598

# Location