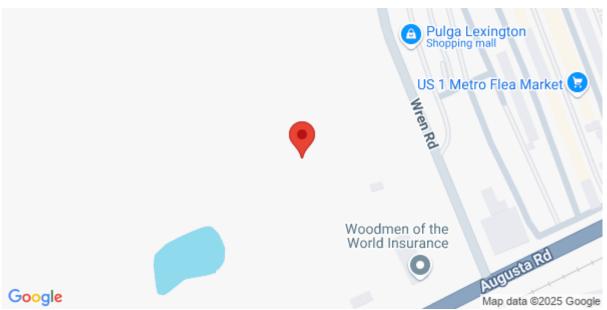

# **Description**

Highest and best use retail and/or office. Appraisal on file. 338.3 On Augusta Hwy next to Woodman of the World and near Hwy 1 Flea Market. Zoned ID approximately 3.8 acres is within a well and area approximately 3.92 acres is considered highlands. Primary transportation routes are Interstate 20 and 26.

# **Check On Site**

https://searchrealestate.co/properties/3640-augusta/west-columbia/sc/29170/MLS\_ID\_481175

Location

3640 Augusta, West Columbia, 29170, SC