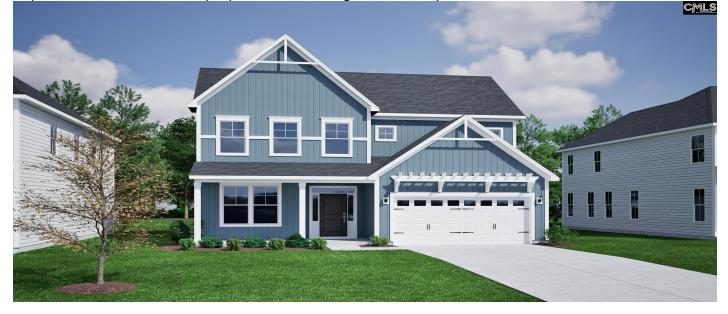

# 362 Rising Stream, Chapin, 29036, SC

https://searchrealestate.co/properties/362-rising-stream/chapin/sc/29036/MLS\_ID\_605487

## Price - \$424,145

| Bedrooms | Baths | Half Baths | SqFt | Lot Size | Year Built | DOM      |
|----------|-------|------------|------|----------|------------|----------|
| 4        | 2     | 1          | 2703 | 0.2200   | 2025       | 125 Days |

# Description

Welcome to The Peachtree, a four-bedroom, two-and-one-half-bath home with a loft space. The Peachtree offers a formal dining room, an open flex space, and large eat-in kitchen, The primary suite is conveniently located on the main floor. The open kitchen and great room, with a gas fireplace, are perfect for entertaining. You'll love the upgraded cabinets, quartz countertops, a large island, and a gourmet kitchen with a gas cooktop. The primary suite features a boxed ceiling, and the bath offers an oversized walk-in tiled shower. Upstairs, you will find the loft space, leading to three secondary bedrooms with walk-in closets. Step outside to the covered patio with a ceiling fan, perfect for relaxing or entertaining while enjoying your fully irrigated yard. Disclaimer: CMLS has not reviewed and, therefore, does not endorse vendors who may appear in listings.