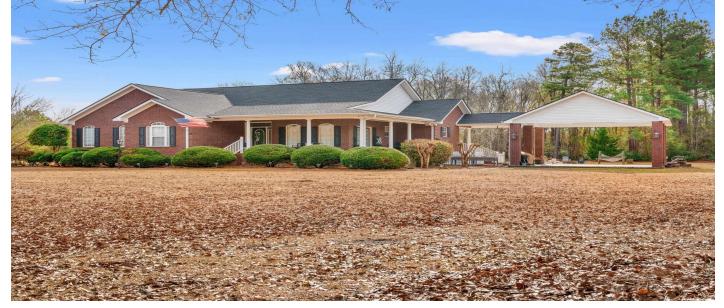

# 3618 Highway 430, Nichols, 29581, SC

https://searchrealestate.co/properties/3618-highway-430/nichols/sc/29581/MLS\_ID\_2506521

### Description

This exceptional property offers 2.32 acres of peaceful country living with a spacious home designed for comfort and convenience. With over 2,300 square feet, this home features 3 bedrooms, 2 full bathrooms, a large living room, a formal dining room, a laundry room, and a beautifully updated kitchen with stainless steel appliances. The master suite provides plenty of space for relaxation, while the expansive outdoor areas include a large screened-in back porch, a wrap-around front porch, and a rear patio—perfect for enjoying the outdoors. Additional highlights include a double carport, a wrap-around driveway, and a large workshop with a wrap-around overhang. To top it all off, the home boasts a brand-new roof installed in October 2024. Don't miss this incredible opportunity—schedule your showing today! MLS 2506523 is 22.92 acres and is available to purchase separately if you are looking for more land!