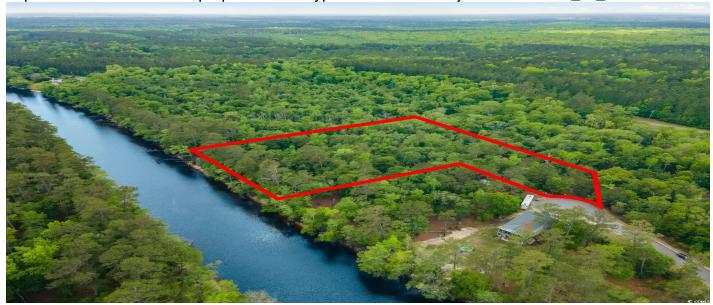

#### **Description**

Waterfront lot for sale on the Waccamaw River near Conway, SC! This lot is 2.63 acres in size with level & wooded topography. Lot has over 200ft of shoreline & is located on a quiet cul-de-sac in the Black Water Cove subdivision. Public water, sewer & electric available. Enjoy the peace & serenity of riverside living with direct water access ideal for boating, kayaking, fishing, or simply taking in the picturesque views. This lot is located just off of Hwy 905 & Hwy 22, providing easy access to downtown Conway, Myrtle Beach, Tanger Outlets & more! Do not miss this opportunity, contact Listing Agent for more details!