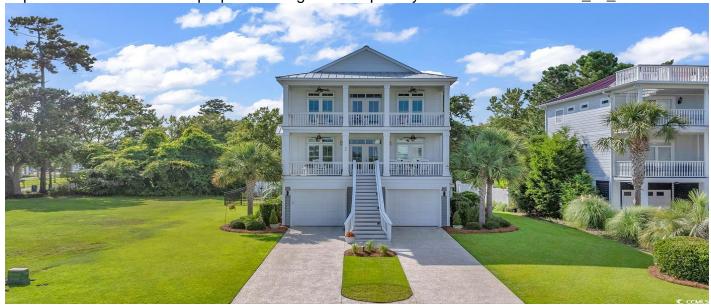

# 36 Grackle Ln., Pawleys Island, 29585, SC

https://searchrealestate.co/properties/36-grackle-In/pawleys-island/sc/29585/MLS\_ID\_2420858

# Price - \$925,000

| Bedrooms | Baths | SqFt | Lot Size | Year Built | DOM      |
|----------|-------|------|----------|------------|----------|
| 3        | 2     | 2212 | 0.1900   | 2017       | 296 Davs |

## **Description**

Discover coastal living at its finest with this charming second-row home, offering breathtaking views of Midway Inlet, the serene marshlands, Pawleys Creek, and the Atlantic Ocean. Situated in the prestigious gated community of Sweetgrass Marsh, this raised beach home is centrally located in the heart of Pawleys Island, providing easy access to shopping and fine dining. Key features include: 3 bedrooms and 2 baths, 2 covered porches perfect for outdoor relaxation; An epoxied garage area with ample parking space, 2 storage rooms, and an outdoor shower; A spacious master suite on the second floor with stunning views of Midway Inlet and the Atlantic Ocean, complete with a convenient wet bar. Sweetgrass Marsh boasts exceptional amenities, including gated security, a private marsh walk leading to a floating dock, and Shell Island for kayak and small boat storage. The beautifully landscaped property is designed for relaxation and enjoyment, featuring a backyard fire pit and a putting green. Embrace the ultimate beach lifestyle with this exceptional property in Sweetgrass Marsh.