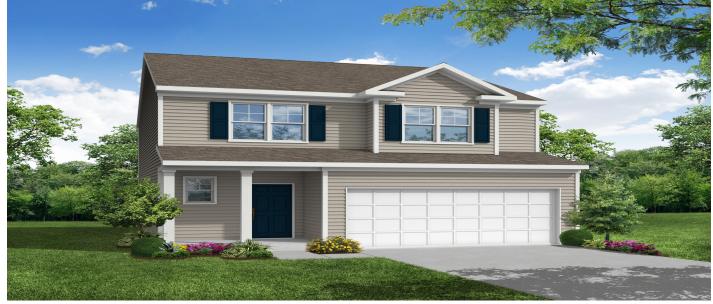

## Description

The Ellerbe floorplan by Eastwood Homes is a thoughtfully designed, open-concept home that perfectly balances style and functionality. This spacious layout features three bedrooms, 2.5 baths, and a versatile loft, making it ideal for modern living. For those needing additional space, the loft can be converted into a fourth bedroom, offering flexibility to meet your needs. Plus, an optional third floor allows for even more customization, with the choice to add a bonus room or an additional bedroom and bathroom--perfect for guests, a home office, or a recreational space. Beyond the home's interior, this lot offers a spacious backyard, providing plenty of room for outdoor activities, entertaining, or simply relaxing. Plus, homeowners will have the option to add a fence after move-infor extra privacy and convenience. With its open design, seamless flow between the kitchen, dining, and living areas, and multiple customization options, the Ellerbe is a home that can truly adapt to your lifestyleboth inside and out! Amenities include a pool, playpark for the young ones, splash pad, boat & RV parking for a minimal cost per year. Beautiful new retail & commercial area just a few minutes down the road including a coffee shop, restaurants, nail salon, gas station & Publix only a few minutes down the road!