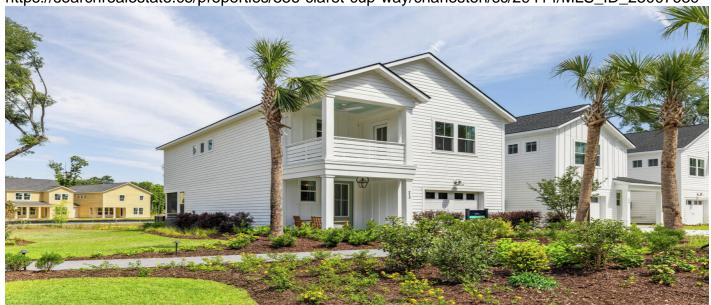

# 356 Claret Cup Way, Charleston, 29414, SC

https://searchrealestate.co/properties/356-claret-cup-way/charleston/sc/29414/MLS\_ID\_25007639

## **Description**

Still time to personalize at our Design Studio! The Luca Plan offers a versatile open layout with a large kitchen island, separate dining area, and a huge walk-in pantry. Relax in the cavernous primary suite with its oversized walk-in closet, impressive tray ceiling, and private second story porch. A screened porch in the back, full laundry room, spacious loft, drop zone, and so much more add to the livability of this fantastic floor plan. High-end features and finishes abound, with oak stair treads, gorgeous plank flooring, stainless appliances, cement plank siding & a tankless water heater. An oversized garage is complemented by a spacious exterior storage area with lighting and electrical power. CLOSING COST INCENTIVES AVAILABLE! ESTIMATED COMPLETION IN EARLY 2026.