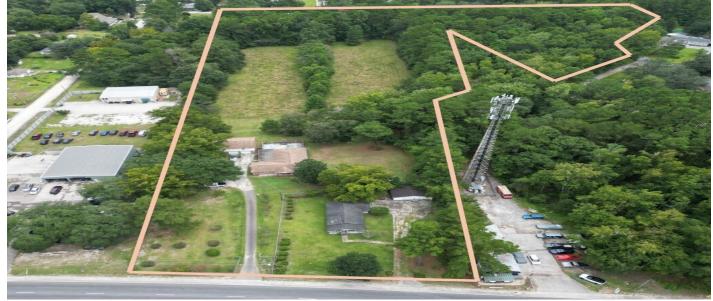

### Description

This property is adjacent to new commercial, industrial, and residential developments, benefiting from the dynamic expansion of Carnes Crossroads and Nexton. The property boasts +210 feet of frontage on Highway 17A and is located in the jurisdiction of Berkeley County, .45 acres zoned general commercial (GC) with the remaining 7.22 acres zoned residential (R2). There are currently two residential structures, Two garages, & three shed structures on site, and the property is mostly cleared. According to Berkeley County's comprehensive plan, this property is located within both a growth corridor and an employment corridor for future land use, making it favorable for development plans and rezoning.