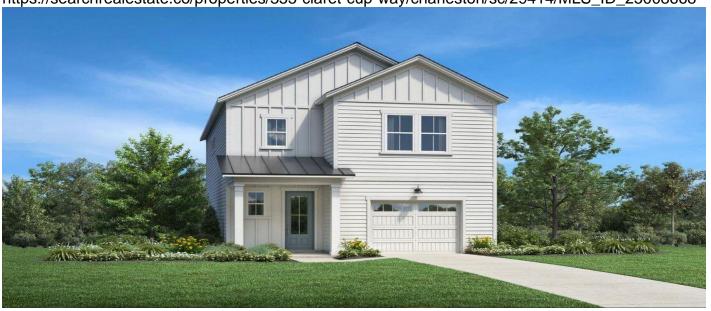

# 355 Claret Cup Way, Charleston, 29414, SC

https://searchrealestate.co/properties/355-claret-cup-way/charleston/sc/29414/MLS\_ID\_25008668

## **Description**

Still time to personalize at our Design Studio! The Luca Plan offers a versatile open layout with a large kitchen island, separate dining area, and a huge walk-in pantry. Relax in the large primary suite with its oversized walk-in closet and tray ceiling. A screened porch in the back, full laundry room, spacious loft, drop zone, and so much more add to the livability of this fantastic floor plan. High-end features and finishes abound, with oak stair treads, gorgeous plank flooring, stainless appliances, cement plank siding & a tankless water heater. An oversized garage is complemented by a spacious exterior storage area with lighting and electrical power. CLOSING COST INCENTIVES AVAILABLE! ESTIMATED COMPLETION IN EARLY 2026.