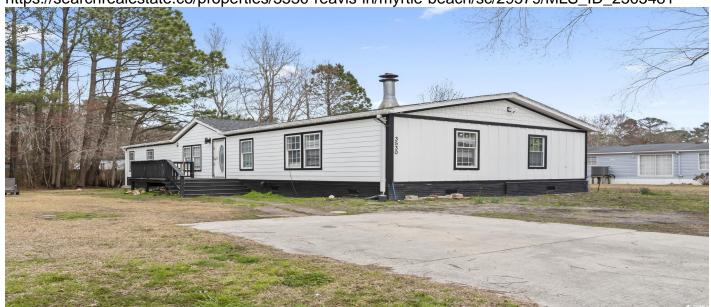

# 3530 Reavis Ln., Myrtle Beach, 29579, SC

https://searchrealestate.co/properties/3530-reavis-ln/myrtle-beach/sc/29579/MLS\_ID\_2505481

## **Description**

Welcome to 3530 Reavis Ln, a beautifully renovated manufactured home offering modern elegance and comfort. This stunning home features marble countertops that add a touch of luxury to the kitchen and bathrooms, complemented by durable and stylish LVP flooring throughout. Enjoy a spacious and open floor plan, perfect for entertaining or relaxing. The home has been thoughtfully updated, blending contemporary finishes with the warmth of home. Nestled in a convenient location, this property provides easy access to all that Myrtle Beach has to offer while maintaining a peaceful, private setting. Don?t miss this opportunity to own a move-in-ready home with high-end upgrades at an incredible value. Schedule your showing today!