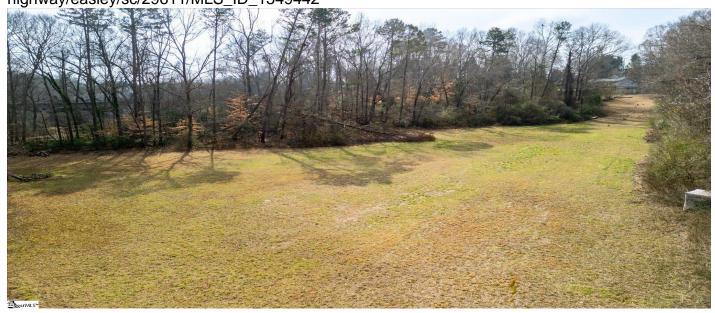

## **Description**

8.5+/- Acres on the Saluda River – Unlimited Potential Discover 8.5+/- acres of prime land with 366 feet of frontage on the Saluda River, offering a rare opportunity for residential or business development. The property features an open, flat pasture area with multiple build sites, plus 275 feet of frontage on Fishtrap Road and additional access from Highway 123. Located just 7 minutes from The Village at West End and 10 minutes from Downtown Greenville, this property combines convenience with natural beauty. With no restrictions (subject to County UDSO residential guidelines), it's ideal for a multi-home compound, business venture, or a combination of home and business. A versatile property in a prime location—don't miss this opportunity!