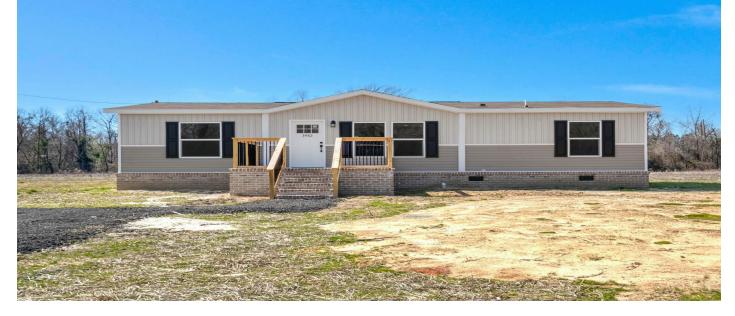

# 3482 Tee Vee Road, Santee, 29142, SC

https://searchrealestate.co/properties/3482-tee-vee-road/santee/sc/29142/MLS\_ID\_25005241

### Price - \$245,000

| Bedrooms | Baths | SqFt | Lot Size | Year Built | DOM      |
|----------|-------|------|----------|------------|----------|
| 3        | 2     | 1344 | 2.3900   | 2024       | 116 Days |

### Description

This charming 3 bedroom 2 bathroom mobile home offers 1,344 square feet of comfortable living space on a spacious 2.39 acre lot. The bright and inviting living room features a stylish accent wall, adding a touch of character and warmth. The chef's pantry is a standout, providing plenty of storage and prep space for cooking. Enjoy the serenity and privacy of your expansive lot. Perfect for those seeking space, comfort, and style! Schedule your showing today.