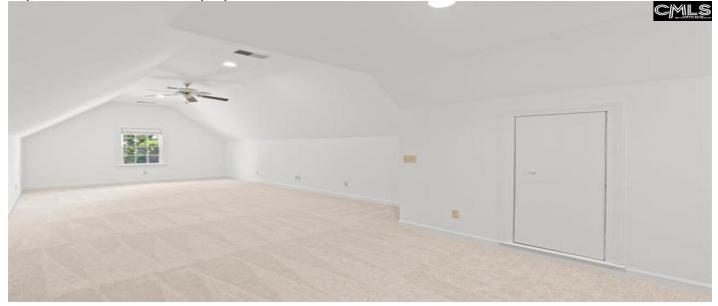

#### Description

Beautiful all brick patio home in the much sought after area of Wildewood. Home includes: master on the main level with a spacious walk in closet; kitchen with granite countertops and includes a built-in desk and cabinets and a pass through window to the Den; eat in area overlooks the peaceful backyard; and a Formal Dining Room. Upstairs you will love the spacious bedrooms which share a bath and the HUGE Bonus Room! Schedule a showing today! Disclaimer: CMLS has not reviewed and, therefore, does not endorse vendors who may appear in listings.