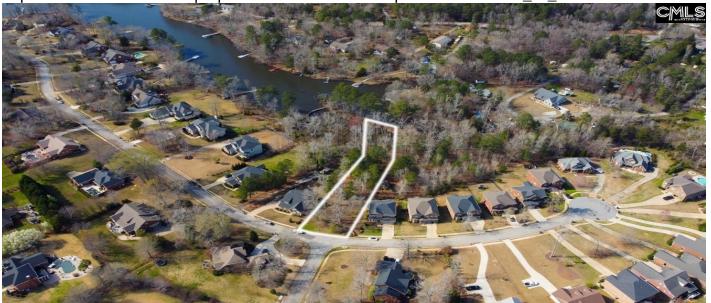

#### **Description**

Beautiful Lake Murray waterfront lot (#18) for sale - the last remaining water front lot in the Oaks in one of Chapin's premier lakefront neighborhoods!! The property has boat access by way of a deeded boardwalk and island launch point, very unique to Lake Murray. Community dock/ramp, pool, clubhouse, boat storage available. Water and sewer taps are paid. Contact agent for proposed building plans on this property. Located only minutes from Chapin, restaurants and shopping. Lake Murray lot inventory is low, so don't wait! Disclaimer: CMLS has not reviewed and, therefore, does not endorse vendors who may appear in listings.