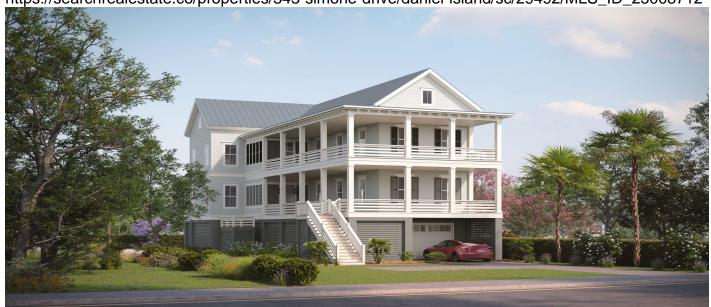

## **Description**

NEW MARSH-FRONT HOMES ON DANIEL ISLAND! The "Fairbank" plan offers a thoughfully designed layout with a first-floor primary suite, providing a peaceful retreat at the heart of the home. The expansive family room seamlessly connects to a screened porch, perfect for indoor-outdoor living on the marsh! The kitchen flows into a specious dining room, ideal for gatherings. Upstairs, you'll find additional bedrooms and a versatile recreation room, providing plenty of space for relaxation and entertainment. Double covered porches enhance the home's charm, offering extra outdoor living spaces for enjoying the surrounding views during all of the four seasons in the Lowcountry. Estimated completion April 2026.