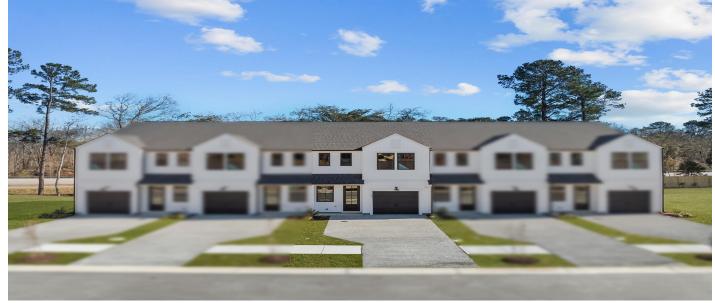

### Description

BRAND NEW HOME available now- where luxury meets affordability! The Foster II home plan features 3 bedrooms, 2.5 baths, open concept kitchen and living room, a spacious one car garage, with a designated driveway, all in low-maintenance townhome living! This home features Colada cabinets, gorgeous granite countertops, and oil rubbed bronze accents throughout for a warm, cozy feel. The primary suite has a walk-through closet, tray ceiling, dual vanities, and a huge garden tub. Bourbon Hickory laminate floors downstairs, cozy carpet upstairs, solid red oak stair treads, and ceramic tile bath floors are all included in this fully designed release price! But, that is tip of the iceberg on these gorgeous design features. Call us for a tour today to learn more about your new home!