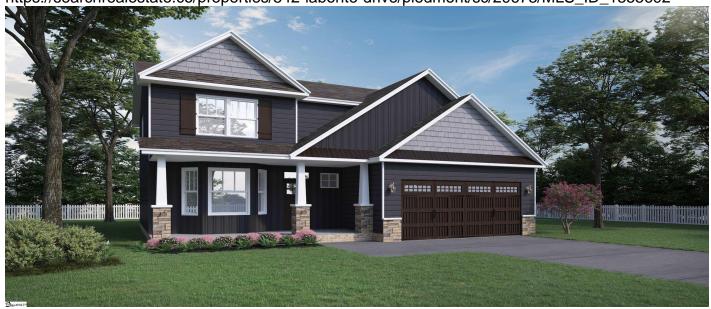

# 342 Labonte Drive, Piedmont, 29673, SC

https://searchrealestate.co/properties/342-labonte-drive/piedmont/sc/29673/MLS\_ID\_1555692

# Price - \$284,570

| Bedrooms | Baths | Half Baths | SqFt | Lot Size | DOM     |
|----------|-------|------------|------|----------|---------|
| 4        | 2     | 1          | 1999 | 0.2500   | 85 Days |

# **Description**

This home is a beautiful 4 Bedroom 2.5 bath. The master bedroom offers a tray ceiling with ceiling fan, walk in closet. The master bath has double sinks, with a separate tub and shower. The kitchen offers 42" showcase cabinets and appliances. The dining room offers fancy trim with crown molding. Other upgrades throughout the house include: rounded corners, arched doorways and vinyl floors in the common areas.