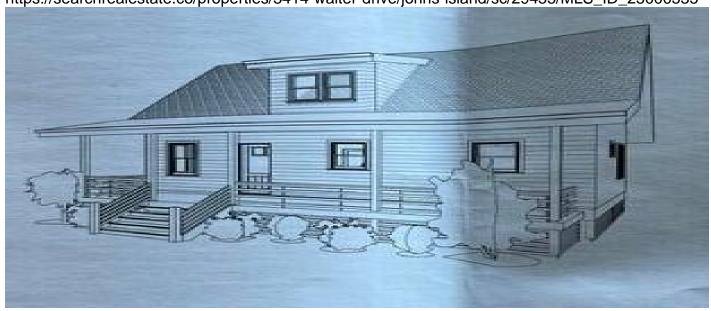

# **Description**

This fabulous property on John's Island is an opportunity for a builder, investor, homeowner to finish this amazing home. It's new construction of an elevated 2-story wood (plywood) framed structure. The exterior is framed and completely wrapped in Tyvek. The roof is on with underlayment. Architect designed and approved plans with 100% construction documents are available.