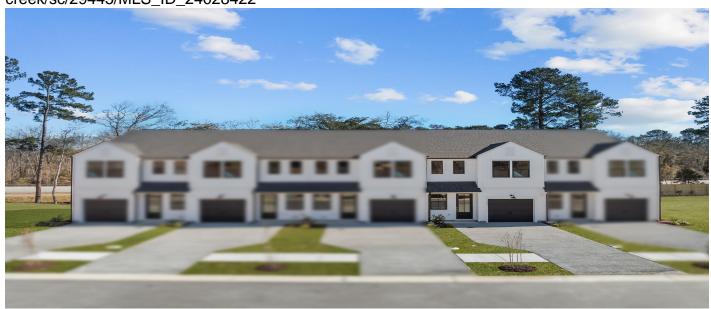

# 341 Bremerton Drive, Goose Creek, 29445, SC

https://searchrealestate.co/properties/341-bremerton-drive/goose-creek/sc/29445/MLS\_ID\_24028422

# **Price - \$308,900**

| Bedrooms | Baths | Half Baths | SqFt | Lot Size | Year Built | DOM      |
|----------|-------|------------|------|----------|------------|----------|
| 3        | 2     | 1          | 1485 | 0.0600   | 2024       | 195 Days |

## **Description**

Move In Ready Now!!! Where luxury meets affordability! The Foster II home plan features 3 bedrooms, 2.5 baths, open concept kitchen and living room, a spacious one car garage, with a designated driveway, all in low-maintenance townhome living! This home features Admiral Blue cabinets, Granite kitchen, Quartz bathroom countertops, and brushed nickel, chrome accents. This home is a power house! The primary suite has a walk-through closet, dual vanities, and a huge garden tub. Stone's Throw Oak laminate floors downstairs, cozy carpet upstairs, solid red oak stair treads, and porcelain tile bath floors are all included in this fully designed release price! But that is tip of the iceberg on these gorgeous design features. Call us for a tour today to learn more about your new home!