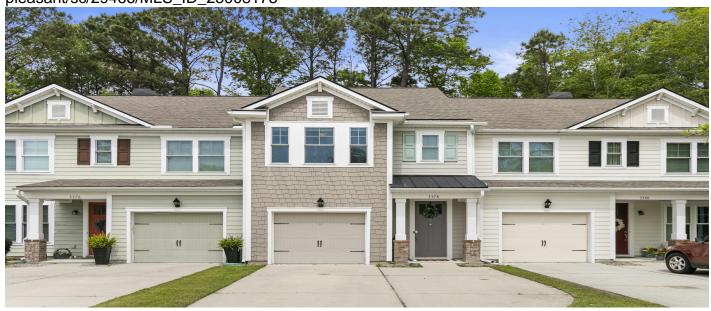

# 3378 Eastman Drive, Mount Pleasant, 29466, SC

https://searchrealestate.co/properties/3378-eastman-drive/mount-pleasant/sc/29466/MLS\_ID\_25008178

# Price - \$495,000

| Bedrooms | Baths | Half Baths | SqFt | Lot Size | Year Built | DOM     |
|----------|-------|------------|------|----------|------------|---------|
| 3        | 2     | 1          | 1496 | 0.0600   | 2014       | 58 Days |

## **Description**

Welcome to 3378 Eastman Drive - a beautifully maintained Lowcountry gem nestled in Park West. This 3-bedroom, 2.5-bath home effortlessly blends Southern charm and modern comfort, featuring generous living space inside and out--including a private patio with peaceful, nature-filled ambiance. From the inviting front entry to the open-concept living area filled with natural light, every detail feels thoughtfully designed for easy, breazy living. The kitchen is a true showstopper with quartz countertops, stainless steel appliances, and a generous island that's perfect for gathering. The primary suite is upstairs and features a spacious walk-in closet, and walk-in shower. You will find 2 other well appointed bedrooms upstairs that share a prestine second bathroom. Park West is known for its top-rated schools, neighborhood pool, walking trails, and close proximity to shopping, dining, and the beaches.