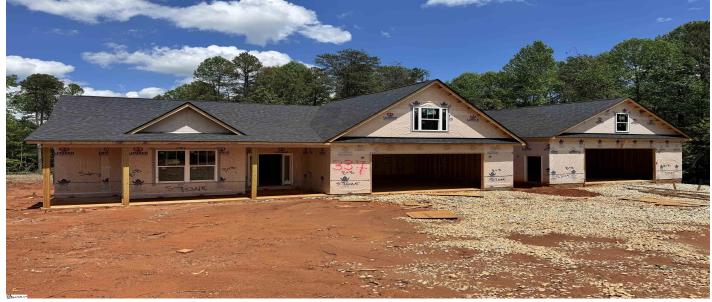

# Description

NO HOA! NEW CONSTRUCTION with Attached AND Detached garage! Detached garage features a 10 foot plate and a storage/flex room. Perfect for the bass boat, classic car, studio, or so much more! Built by local builder, Distinguished Design, this is one home you don't want to miss! The Ryleigh floor plan features 3 bedrooms, 3 bathrooms and an open floor plan! Beautiful open floor plan with a large kitchen featuring Quartz countertops, stainless hood, and built-in microwave in the island. The main floor features 3 Bedrooms including a spacious master suite. Upstairs enjoy the spare room with a full bathroom! Don't miss your opportunity to call this one home!