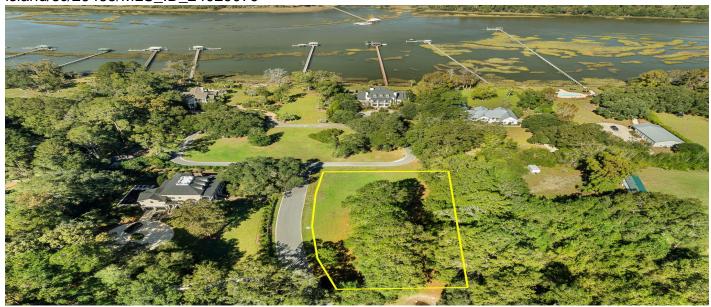

# 3364 Pond Crossing Court, Johns Island, 29455, SC

https://searchrealestate.co/properties/3364-pond-crossing-court/johns-island/sc/29455/MLS\_ID\_24029079

**Price - \$249,000** 

Lot Size DOM

0.7700 215 Days

### **Description**

Nestled just 10 miles from the pristine shores of Kiawah and Seabrook Islands, and only 15 miles from the vibrant heart of downtown Charleston, The Green on Bohicket offers an unparalleled location. Enjoy close proximity to Freshfields Village and Bohicket Marina, making this an ideal spot for both convenience and relaxation. The neighborhood is set to feature a new entrance gate, which has already been approved by the owners. Please note, the minimum square footage for the main residence to be built on the lot is 3,500 square feet. A one-time transfer fee of \$2,000 is required from the buyer at closing.