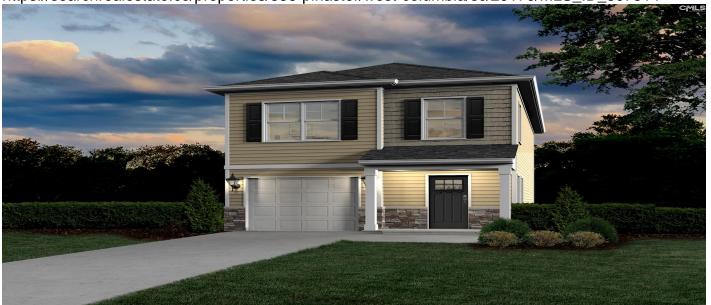

#### **Description**

Home is under construction. Estimated completion mid August. The Camelia features an entryway with a powder room to the right. Continuing through, you'll find an open kitchen, great room, and dining area. This open floor plan offers 1,589 sq. ft. of space with 3 bedrooms, 2.5 bathrooms, and a single-car garage. The second floor includes a large Owner's suite with a private bath, plus two additional bedrooms and another full bath. An optional fireplace can be added to the great room. Disclaimer: CMLS has not reviewed and, therefore, does not endorse vendors who may appear in listings. Disclaimer: CMLS has not reviewed and, therefore, does not endorse vendors who may appear in listings.