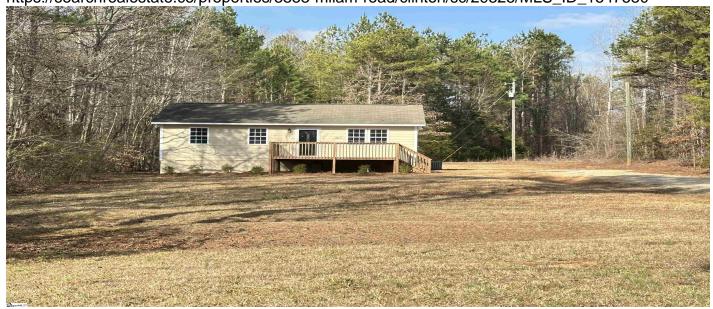

# 3353 Milam Road, Clinton, 29325, SC

https://searchrealestate.co/properties/3353-milam-road/clinton/sc/29325/MLS\_ID\_1547580

## **Description**

This house is centrally located between Laurens and Clinton, and is a short drive to 385 and Hwy 72. However, it has a "county" feel to it. It sits back off of the road and also has a nice back yard. It is move in ready and would make a great house for someone looking to move out of the city, down size, or a starter home. The house has new LVP flooring in main living areas, New Marble counter top and Stainless Stove in the Kitchen, New carpet in the bedrooms, new fixtures throughout, and is freshly painted inside and out.