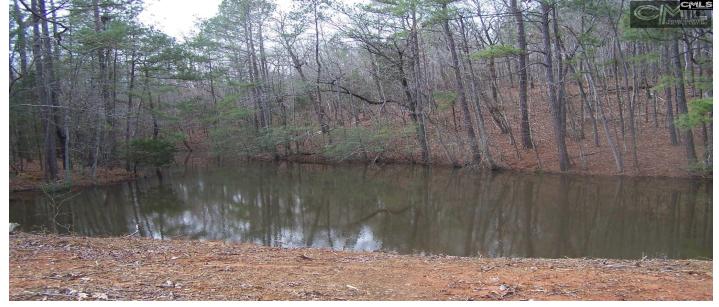

## Description

Desirable Richland 2 Schools. These 126.5 acres on Grover Wilson Rd in Richland County are punctuated by 3 ponds, various meadows and significant acres of mature pine and hardwoods. The property is rectangular in shape and, with 60 feet of paved road frontage, has adequate entry way to allow power and water to be brought to the site for building or subdivision purposes. The property hugs the border of Fairfield County but is entirely in Richland County. The internal road system, recently cleared up and widened with several culverts also added, allows access by four wheel drive vehicles to most of the property. Ideal for a country estate, gated subdivision or incredible private hunting preserve due to its country location.