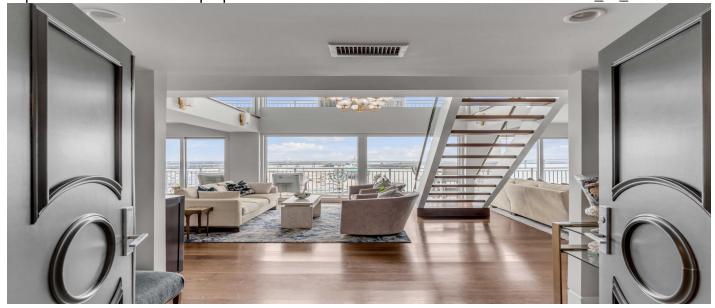

#### **Description**

Two level penthouse unit with wide northern views of the Cooper River and Ravenel Bridge. Unit has been intelligently renovated with transitional design elements and to take full advantage of the views from every room. The sleek kitchen features Calacatta Gold marble countertops, Bosch induction cooktop, Asko dishwasher, and Kitchen Aid oven. Prime location on the peninsula allows you to walk to most of the downtown shops and restaurants, Gaillard Center, as well as Gadsdenbourough Park, which is right across the street. Condo Complex features 24/7 security, heated pool, fitness center that includes sauna, club room for parties, and a dock with water access. This unit includes two deeded parking spaces.