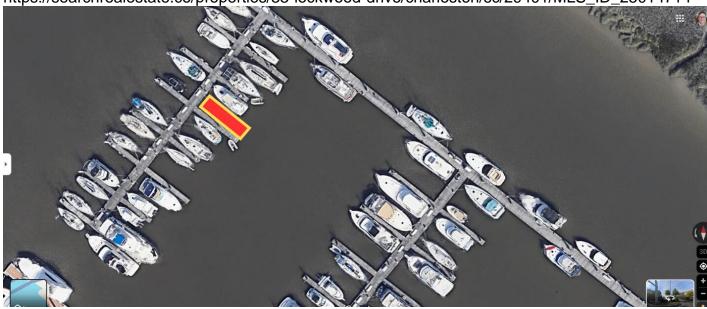

## **Description**

One of the larger boat slips in The Ashley marina in downtown Charleston SC at 55 ft x 18 (i-11) is plenty large enough for most luxury vessels. Closer to the land side of the Harborage marina, your beloved boat will be better sheltered from the elements, tides, waves more than being on the outside. This marina does allow lifts should you want to put in something also. The marina is extremely well managed with a thorough full time staff, fuel dock, bathrooms, showers, wifi, trash pickup, parking, gated security, water & electricity.