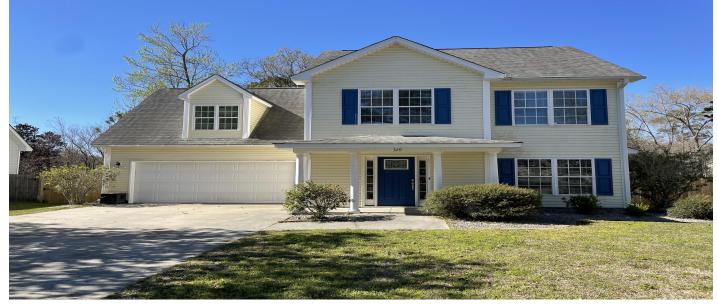

# 329 Carriage Wheel Road, Moncks Corner, 29461, SC

https://searchrealestate.co/properties/329-carriage-wheel-road/monckscorner/sc/29461/MLS\_ID\_25007788

## Description

Well established neighborhood close to Historical Monck Corner & Goose Creek. Well maintained home on pond and green space. Home features Fireplace, Granite counter tops, Stainless Steel Appliances, Backyard shed, Perimeter fencing and much more.New Architectural Shingles in 2018. New HVAC system installed 2017. 80 Gallon water heater. Large FROG/family room.Gated community Center consisting of Covered Pavilion, Large Pool, Soccer Fields, Gated Playground and Gated Dog Park.