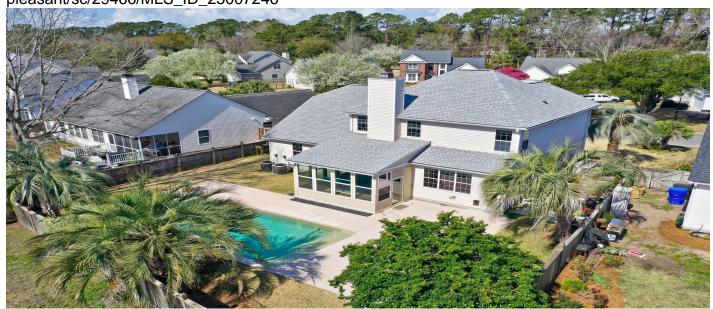

# **Price - \$810,000**

| Bedrooms | Baths | Half Baths | SqFt | Lot Size | Year Built | DOM      |
|----------|-------|------------|------|----------|------------|----------|
| 5        | 2     | 1          | 2652 | 0.2000   | 1996       | 127 Days |

## **Pool Features**

• In Ground

## **Description**

Located in the highly desirable Charleston National community, this well-maintained 5-bedroom home offers a bright, functional layout with fantastic indoor and outdoor living spaces. The first-floor master suite features an upgraded walk-in shower, a jetted tub, and a spacious walk-in closet. A beautifully updated kitchen and a stunning four-season room with a fireplace overlook the backyard oasis. The in-ground saltwater pool boasts high-end finishes, including a cascading waterfall and custom lighting. Recent updates include a 2018 roof and HVAC, plus an irrigation system. Enjoy access to two community pools, pickleball courts, and optional golf and fitness memberships. Just minutes from beaches, top-rated medical facilities, dining, and shopping, this home offers the perfect location!