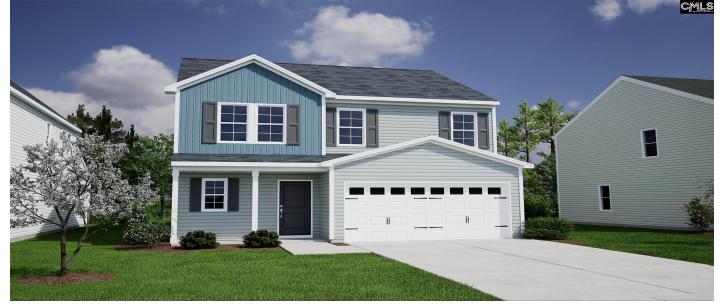

# 326 Bangalore, Gilbert, 29054, SC

https://searchrealestate.co/properties/326-bangalore/gilbert/sc/29054/MLS\_ID\_604736

# Price - \$330,643

| Bedrooms | Baths | Half Baths | SqFt | Lot Size | Year Built | DOM     |
|----------|-------|------------|------|----------|------------|---------|
| 5        | 3     | 1          | 2645 | 0.1200   | 2025       | 92 Days |

# Description

This stunning Rutherford plan features five bedrooms and three-and-one-half bathrooms. Enter from your front porch to your foyer, which leads to an eat-in area and kitchen. Gorgeous cabinetry, a gas stainless steel appliance package, and granite countertops can all be found in the kitchen, which overlooks a cozy fireplace in the great room and leads to the outside covered porch. The primary suite is found on the main level of this home, featuring a tile shower, dual sinks, and a sizeable walk-in closet. Upstairs, you will find a spacious loft space, as well as four secondary bedrooms. Bedrooms two and three are at the front of the house and share the first full bath, and bedrooms four and five are located near the back of the house and share the connected second full bath. Disclaimer: CMLS has not reviewed and, therefore, does not endorse vendors who may appear in listings.