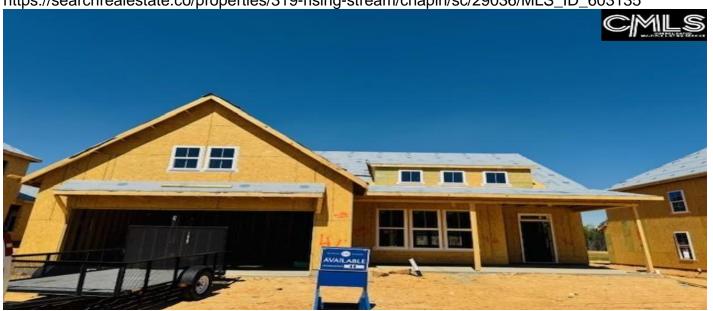

# **Price - \$375,000**

| Bedrooms | Baths | SqFt | Lot Size | Year Built | DOM     |
|----------|-------|------|----------|------------|---------|
| 3        | 2     | 2020 | 0.1800   | 2025       | 77 Days |

#### **Description**

The Cumberland is a three-bedroom and two-bath home that features one-level living. Upon entry, you will find an open flex space with coffered ceilings that can be made into the perfect dining room, office, or additional living space. The kitchen overlooks the great room, which offers a cozy gas fireplace. The kitchen features upgraded staggered gray cabinets with hardware, stainless steel appliances with a gas range, a large island with quartz countertops, and pendants over the island. The primary bedroom offers a boxed ceiling, crown molding, and an upgraded en-suite bath with a large walk-in tiled shower. Crown molding and luxury vinyl plank flooring run throughout the main areas of the home. The other two bedrooms share a full bathroom. Out back, you will find a covered porch, ideal for outdoor relaxing or hosting! Disclaimer: CMLS has not reviewed and, therefore, does not endorse vendors who may appear in listings.