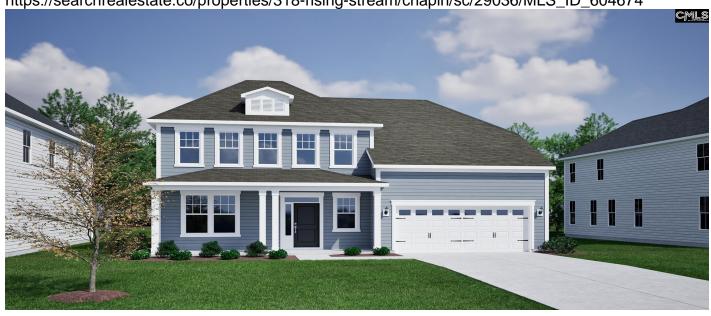

#### **Description**

The two-story Nottely plan features five bedrooms and three-and-one-half baths. The foyer opens to a dining/flex room that features eye-catching coffered ceilings, while a butler's pantry leads to the gourmet kitchen. The kitchen boasts a gas cooktop, white cabinets with black hardware, quartz countertops, a tile backsplash, and a spacious kitchen that overlooks the great room and a gas fireplace. The main level includes a guest suite, while the oak staircase leads to four upstairs bedrooms. The primary suite offers a box ceiling and a luxury bath with a standalone tub, a tiled shower, and dual vanities. Enjoy the outdoors from the enlarged covered porch! Up to \$10,000 in closing cost when using Silverton mortgage and partner closing attorney for a limited time. Disclaimer: CMLS has not reviewed and, therefore, does not endorse vendors who may appear in listings.