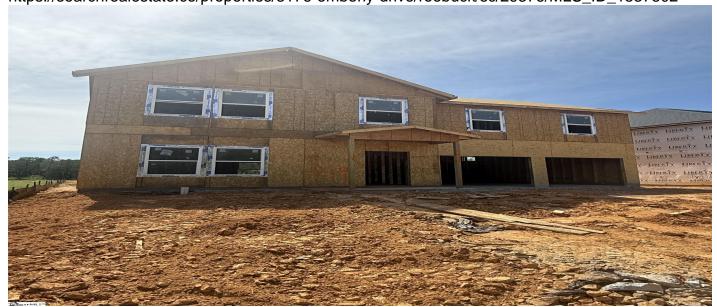

## **Description**

The Russell sets the scene for all family and holiday gatherings. This open concept design features an easy flow from the family room to the dining area. The kitchen provides you with plenty of cabinet and granite countertop space, plus an island. Enjoy the full size patio with a view of the backyard, great for entertaining. Upstairs is a total of four bedrooms, including the spacious owner's suite with a private bath, and a convenient upstairs laundry room. This home offers plenty of storage with a two car garage and attic space. 100% USDA financing available.