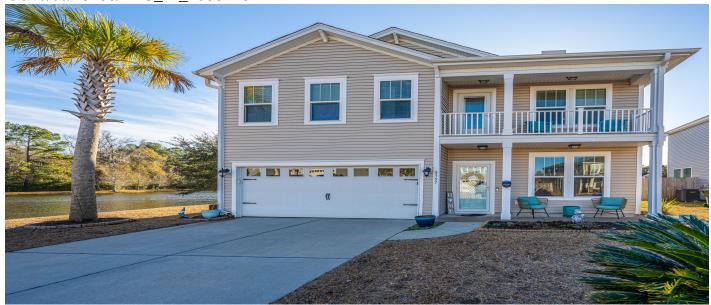

# **Price - \$608,000**

| Bedrooms | Baths | Half Baths | SqFt | Lot Size | Year Built | DOM      |
|----------|-------|------------|------|----------|------------|----------|
| 3        | 2     | 1          | 2364 | 0.1300   | 2016       | 115 Days |

## **Description**

Lake front home close to everything with great neighbors. This beauty has many upgrades including gutters, a simply safe security system, water filtration system, tankless water heater, wooden blinds throughout, all granite countertops, raised countertops in bathrooms, lighted staircase and walk-in closets in every bed room. Enjoy your inviting kitchen with gas stove and abundant natural light. Upstairs are three large bedrooms plus a loft with a balcony. Owner's suit has a large walk-in custom closet. There is a screened porch to enjoy your morning coffee overlooking the lake. Home has had one owner and is well taken of. Fish from your back yard. Walking distance to a coffee shop, gym, craft brewery, distillery and authentic Irish pub. Take a short golf cart ride to some greatrestaurants. The Charleston Pour House, a popular music venue with a Sunday's farmers market is less than 5 miles away. Kiawah and Charleston Municipal Golf Course are close by. Fresh Fields with wine tastings and many fun activities is less than 13 miles away with no stoplights. 'Take a ride to Bohicket marina and enjoy the sunsets. Come see what this amazing community has to offer.