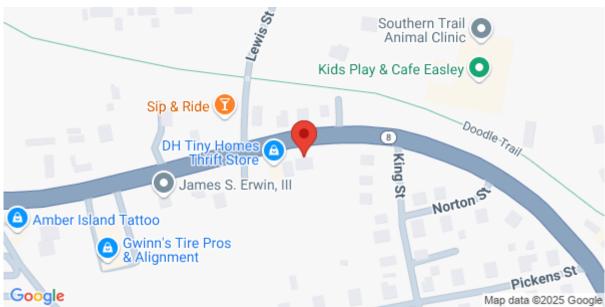

# 315 Gentry Memorial Highway, Easley, 29640, SC

https://searchrealestate.co/properties/315-gentry-memorial-highway/easley/sc/29640/MLS\_ID\_1549469

**Price - \$55,000** 

Lot Size DOM

0.3900 149 Days

## **Check On Site**

https://searchrealestate.co/properties/315-gentry-memorial-highway/easley/sc/29640/MLS\_ID\_1549469

Location

315 Gentry Memorial Highway, Easley, 29640, SC