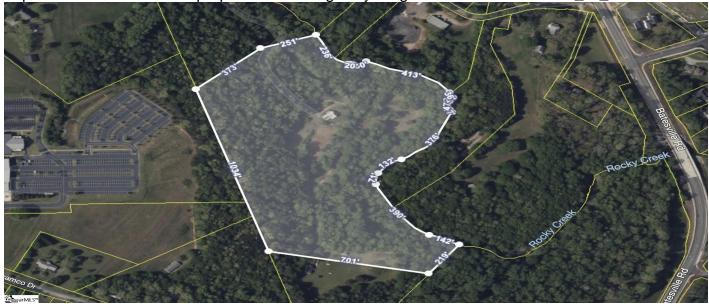

# 3131 Highway 14, Greenville, 29615, SC

https://searchrealestate.co/properties/3131-highway-14/greenville/sc/29615/MLS\_ID\_1498996

Price - \$1,550,000

Lot Size DOM

23.6000 719 Days

## **Description**

Located near Pelham Road and Hwy 14, this secluded and picturesque 23.6-acre property is ready for your dream home! It lies along Rock Creek, offering beautiful views of the creek and waterfalls. You'll appreciate the nature preserve-like setting along with hundreds of mature Red and White Oak trees, Poplars, Hickory trees, and Pine trees. It's also the perfect place for nature and bike trails. There is an old house of no real value and several barns on the property. The property is accessible via an easement road. Conveniently located near shopping, dining, the interstate, and the Greenville-Spartanburg International Airport. It's also just a short drive to Downtown Greenville and the Bon Secours Wellness Arena. Come see this property, today!