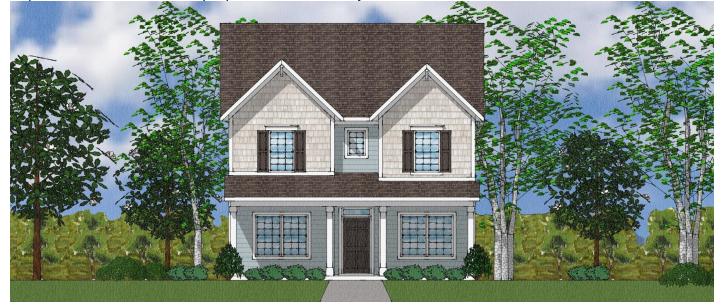

### Price - \$467,375

| Bedrooms | Baths | Half Baths | SqFt | Lot Size | Year Built | DOM      |
|----------|-------|------------|------|----------|------------|----------|
| 4        | 3     | 1          | 2788 | 0.1500   | 2025       | 149 Days |

### Other

- Craftsman
- Garden Tub/Shower
- Walk-In Closet(s)