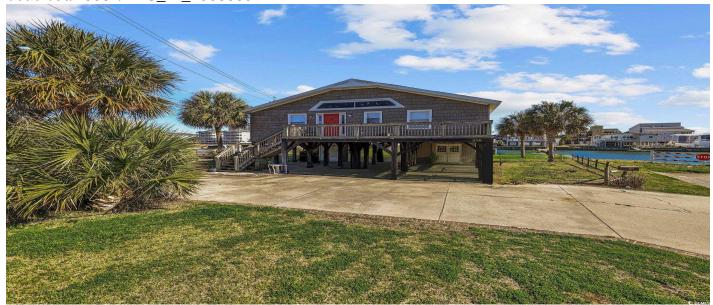

# **Price - \$875,000**

| Bedrooms | Baths | SqFt | Lot Size | Year Built | DOM      |
|----------|-------|------|----------|------------|----------|
| 3        | 2     | 1760 | 0.2600   | 1978       | 129 Days |

# **Description**

Discover a one-of-a-kind property in the heart of Cherry Grove! This unique home sits on an exceptional lot, with more than half of it surrounded by water, offering stunning views and a serene coastal lifestyle. Enjoy peaceful mornings on your deck, fish from your backyard, or take in the breathtaking sunsets over the water. Perfect for those seeking a private retreat while still being close to the beach, dining, and entertainment. Don't miss this rare opportunity to own a truly special piece of paradise!