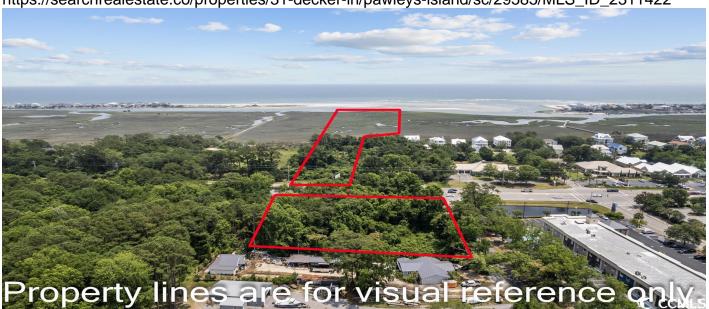

## **Description**

Super rare development opportunity in Pawleys Island's commercial corridor! This is one parcel that includes acreage on both sides of Highway 17(Ocean Highway) in Pawleys Island. It consists of a total of 6.9 acres broken down into 2 parcels of land with amazing marsh and ocean views. Parcel #1 is located on the west side of Hwy 17 and is a corner lot that is 1.57 acres with 232 feet of Hwy 17 frontage. This parcel is zoned residential. Please note that the mobile home and shed on this parcel do not convey. Parcel # 2 is located on the east side of Highway 17 (Ocean Highway) and has 94 feet of Highway 17 frontage. This parcel consists of about 1.50 acres of high land that is unobstructed ocean and marsh views when cleared. In front of the highland is about 4 acres of marsh preserve land and then the ocean. This lot is zoned general commercial. Also, the 3 lots that abut this lot, which equals an additional 1.3 acres, are available for purchase as a separate transaction. Drone video available. Do not miss out on this super rare opportunity in Pawleys Island to own or develop this rare ocean/ marsh view acreage.