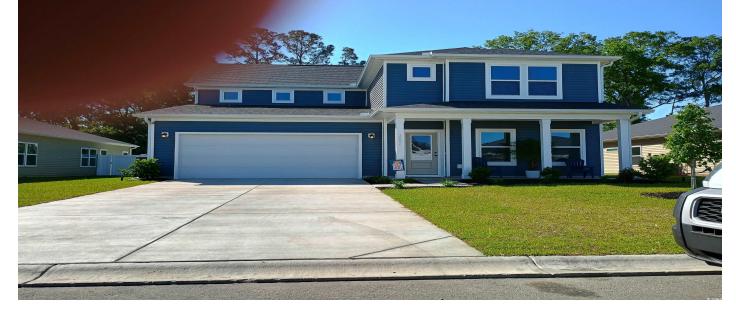

# 3092 Palma Way, Myrtle Beach, 29579, SC

https://searchrealestate.co/properties/3092-palma-way/myrtle-beach/sc/29579/MLS\_ID\_2428314

## Price - \$449,990

| Bedrooms | Baths | Half Baths | SqFt | Lot Size | Year Built | DOM      |
|----------|-------|------------|------|----------|------------|----------|
| 4        | 2     | 1          | 2787 | 0.1700   | 2025       | 180 Days |

## Description

An open-to-below style home with 20-foot ceilings in the family room area with second floor loft above. 4 bedrooms and 3 and a half bath. The Primary Bedroom is on 1st floor, with all others on second floor. Extended rear covered porch. LVP flooring, Tile shower in Primary Bedroom, gas stainless appliances, gas tankless hot water system, gas heat, and upgraded lighting throughout.