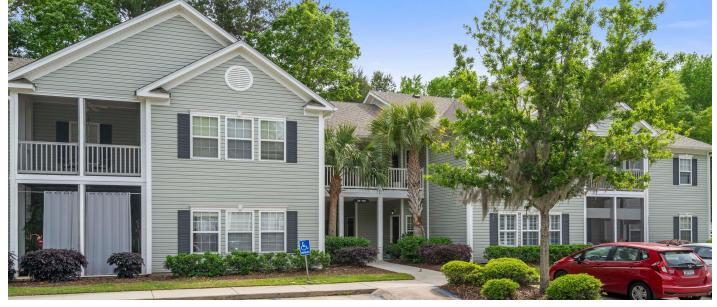

# 308 Pickering Lane, Charleston, 29414, SC

https://searchrealestate.co/properties/308-pickering-lane/charleston/sc/29414/MLS\_ID\_25011093

## Description

Top floor with Private Lake Views! Beautifully updated second story condo with soaring vaulted ceilings and a peacefully private lake view from your screened in porch! New flooring and thoughtful kitchen updates make this home ready for your decorating touches. HVAC and hot water heater have been updated- all the heavy lifting has been done! Time to enjoy worry free living near downtown and the beach! A private lockable storage closet is located just outside in the breezeway.HOA amenities include a clubhouse with full kitchen and fireplace for special gatherings- opening through French doors to a covered deck and on to a beautiful pool and gas grill for entertaining. Grills are located throughout the community for owner use. Beautiful New Harris Teeter and Starbucks in the front of the neighborhood. The Charleston County Rec Center is nearby within Grand Oaks offering a dog park, football/baseball fields, indoor facility with scheduled classes and more. Just outside the front door is the community pool for those hot summer days. Walking & running trails offer the outdoor lifestyle Charleston is known for!