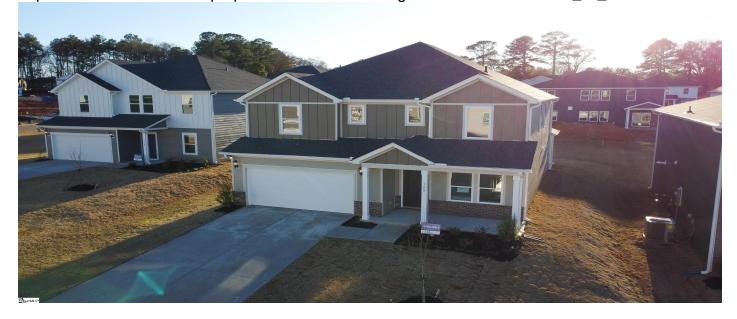

# 308 Lorca Drive, Greenville, 29605, SC

https://searchrealestate.co/properties/308-lorca-drive/greenville/sc/29605/MLS\_ID\_1551362

### **Price - \$459,900**

| Bedrooms | Baths | SqFt | Lot Size | DOM     |  |
|----------|-------|------|----------|---------|--|
| 5        | 4     | 2995 | 0.1800   | 64 Days |  |

# **Description**

Brand new energy efficient home built by Meritage. At just under 3,000 sq ft, the Johnson floor plan offers a bedroom and full bathroom on the first floor, as well as 4 bedrooms and a large loft upstairs. There is a flex space on the first floor that would work great as a dining room or office space. This home truly offers it all with a spacious floor plan, LVP throughout, and a good sized level back yard. Conveniently located in Greenville, this gem is roughly 15 minutes from downtown. The Arden Woods neighborhood has great amenities and is walking distance from grocery and gas. Schedule your showing today!