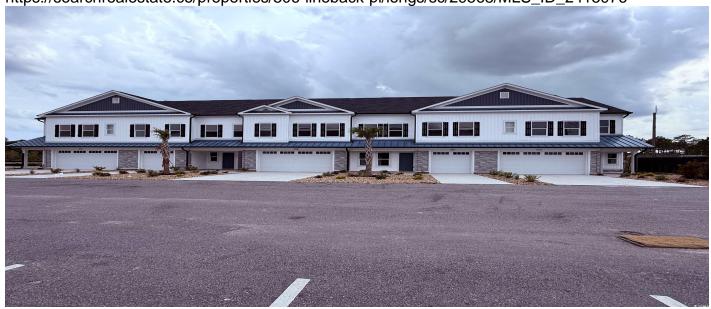

# 306 Lineback Pl., Longs, 29568, SC

https://searchrealestate.co/properties/306-lineback-pl/longs/sc/29568/MLS\_ID\_2415976

### **Description**

Welcome to the stunning community of Watertower Estates - less than 4 miles to the beach! This 5 bed, 3.5 bath home with master down, large loft and attached 1 car garage will not be on the market long! Situated off Water Tower Road, just outside of the renowned Barefoot Landing in North Myrtle Beach, this community offers both ease of access and proximity to attractions, shopping and the beach. This is a TRUE TOWN HOUSE community where you own the land under your home. Another unique feature you are getting on this home is an attached 1 car private garage which gives you that extra space for your car, beach gear and more. Plus, this isn't just your standard home, built by a custom home builder, your home here has not only gorgeous finishes, but also superb construction quality. Another bonus you will love is that this is a natural gas community - unlike many homes in the area - you will have a gas furnace and gas stove! Granite countertops, beautiful backsplash, stainless steel appliances and upgraded plumbing and lighting fixtures are going to be in your stunning new kitchen. You will enjoy the convenience of having your spacious master suite on the first floor. With access to the rear patio and an on suite bath with double vanity and a large tiled shower - this is an ideal retreat. Upstairs you will find 3 additional bedrooms, 2 full bathrooms and a large entertainment loft. Truly unique is the upper deck off of the loft which provides the perfect place to enjoy the pond views. With a Low HOA, a beautiful community pool and the opportunity to do Short term rentals - this is the ideal opportunity for your new home, second home or investment property. Hurry and schedule a showing today before this home is sold. Currently under construction, this home is anticipated to be finished and ready for you to call home in late August 2024.