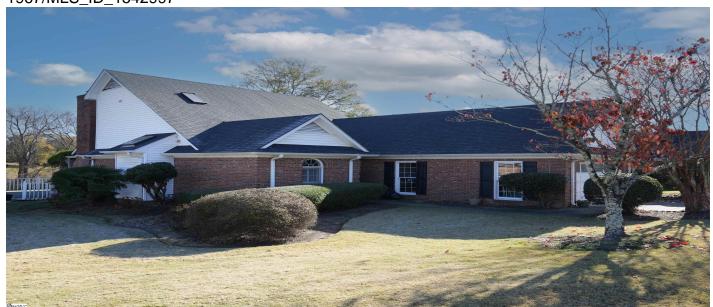

# 306 Greenview Circle, Greenville, 29609-1967, SC

https://searchrealestate.co/properties/306-greenview-circle/greenville/sc/29609-1967/MLS\_ID\_1542997

## **Description**

Come experience the Pebble Creek lifestyle in this low maintenance brick "patio" style home on a bigger corner lot in popular Linkside Green. The house has charming curb appeal. You will find a nice foyer that opens up to a light filled living room with cathedral ceilings, a wet bar, a Palladium window, and picture window looking out to an expansive deck and green space beyond. There are hardwoods and/or parquet floors on the main level. Many of the windows have custom plantation shutters. The dining room has crown molding and a butler's pantry. The kitchen is laid out with a breakfast nook, built in "office" desk and shelf, and small covered courtyard for the plant lover. There are two guest bedrooms, a guest bath, another half bath and sun room/office space downstairs. Upstairs is a spacious primary bedroom walk in closet and bathroom with double sinks and a jetted tub. French doors lead out to a private deck. Pull your car into the two-car garage (21X21) and unload your groceries directly into the kitchen. The laundry is conveniently located as you come in the back door, as well. This house is located so close to shopping, restaurants, medical facilities, and entertainment venues.