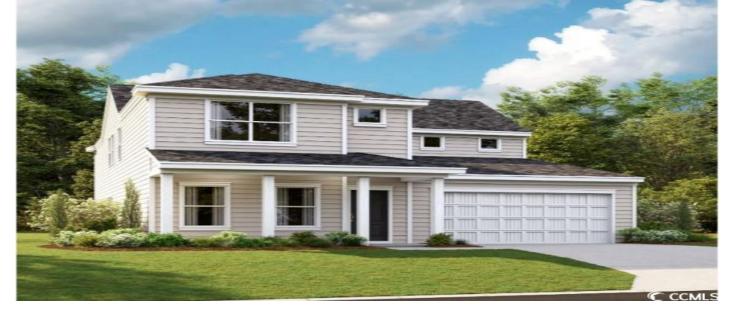

## Price - \$429,990

| Bedrooms | Baths | Half Baths | SqFt | Lot Size | Year Built | DOM      |
|----------|-------|------------|------|----------|------------|----------|
| 4        | 3     | 1          | 2787 | 0.1700   | 2025       | 127 Days |

## Description

An open-to-below style home with 20-foot ceilings in the family room area with second floor loft above. 4 bedrooms and 3 and a half bath. The Primary Bedroom is on 1st floor, with all others on second floor. Gas Fireplace, gourmet kitchen, upgraded LVP flooring, and wood case stairs. Tile shower in Primary Bedroom, gas stainless appliances, gas tankless hot water system, gas heat, and upgraded lighting throughout.